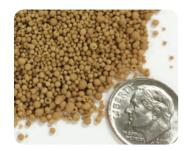

#### What is Vital-ME 160?

A concentrated source of metabolizable energy (ME) for lactating dairy cows. This dry, prilled fat is specially formulated to reach a melting point of 160° F for improved handling characteristics.

#### What makes it so reliable?

- Free-flowing and easy to handle.
- Effectively increases the energy density of diets.
- Highly palatable to livestock.
- Does not interfere with rumen fermentation.
- Will not contribute to milk fat depression.
- Backed by the technical support and customer service professionals at Provimi.
- New manufacturing facility was built in 2013 has lots of capacity to take on new orders.